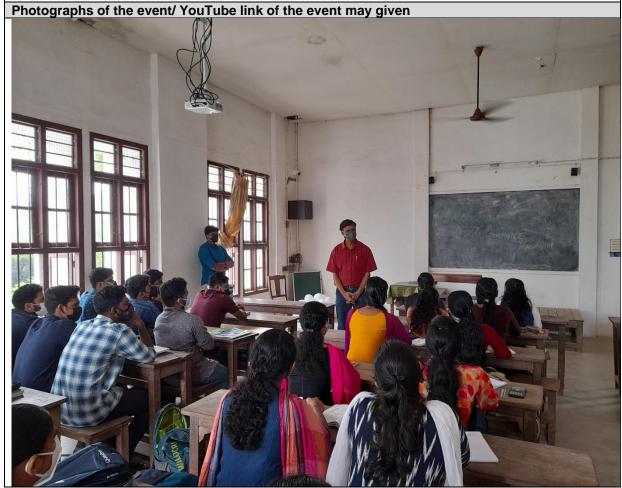

### **Activities conducted:**

Finmark shall organize a two days session to improve the soft skills of the students (who have completed all value added certificate) and conduct mock interviews. This session will be open only to Final year degree and Final Year PG students. When the students complete their Final year degree or

PG, Finmark shall use its good offices to bring potential employers to Christ College or otherwise render help to the students to find suitable jobs.